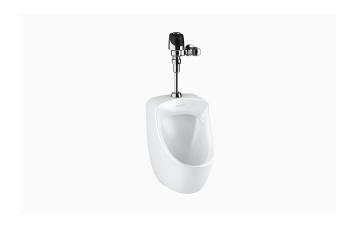

#### **DESCRIPTION**

SU-7009 Urinal and SLOAN 8186 Flushometer.

## **COMPONENTS**

Flushometer: Code 3790068Urinal: Code 1107009

# **FIXTURE FEATURES**

- White Vitreous China
- Washdown flushing action
- Integral flushing rim
- 3/4" I.P.S. top spud inlet
- 2" NPT outlet flange
- Vandal resistant strainer assembly included
- · All mounting hardware included
- 100% factory flush tested