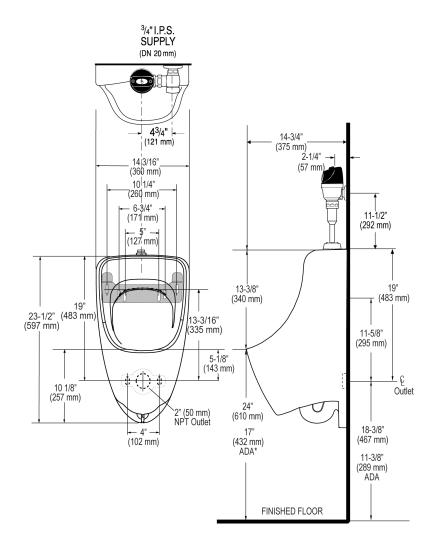

## **DETAILS**

• Flush Volume: 0.5 gpf (1.9 Lpf)

• Nominal Dimensions: 14  $\frac{3}{4}$ " × 14 187/1000" × 23  $\frac{1}{2}$ " (375 × 360 × 597mm)

# **ROUGH-IN**

Sloan 10500 Seymour Ave, Franklin Park, IL 60131

Phone: 800.982.5839 • Fax: 800.447.8329 • sloan.com