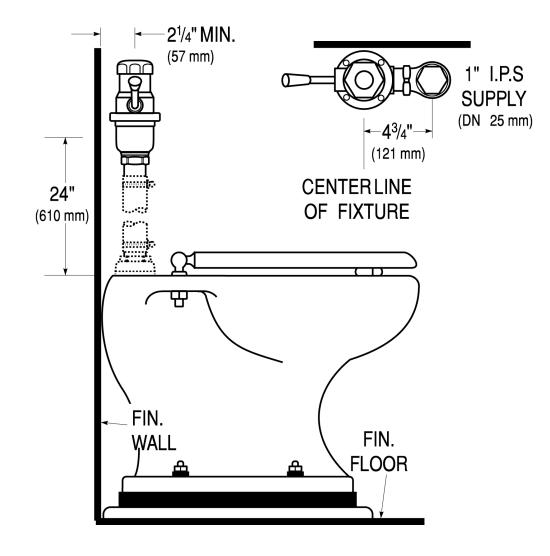

## **ROUGH-IN**

Sloan 10500 Seymour Ave, Franklin Park, IL 60131 Phone: 800.982.5839 • Fax: 800.447.8329 • sloan.com