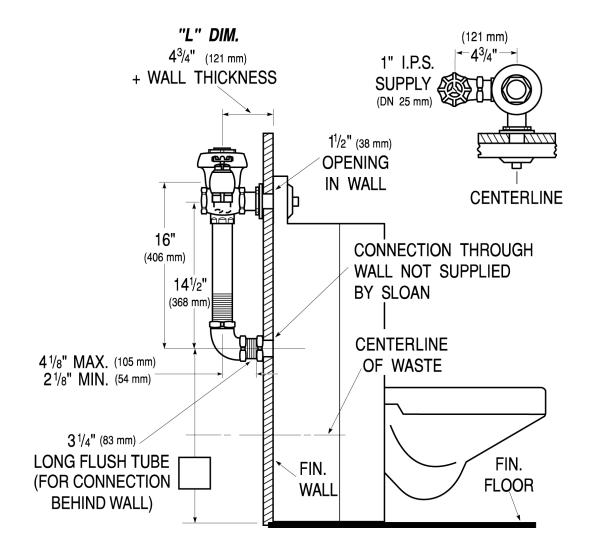

## DETAILS

- Flush Volume: 3.5 gpf (13.2 Lpf)
- Finish: Rough Brass (RB)
- Valve: Diaphragm
- Valve Body Material: Semi-red Brass
- Fixture Type: Water Closet
- Fixture Connection: Rear
- Rough-In Dimension: 16" (406mm)
- Spud Coupling: 1 <sup>1</sup>/<sub>2</sub>" (38mm)
- Supply Pipe: 1" (25mm)
- L Dimension: 3 <sup>3</sup>/<sub>4</sub>" (95mm) (3-3/4-LDIM)
- Control Stop: 1" Straight (E)

# **ROUGH-IN**

Sloan 10500 Seymour Ave, Franklin Park, IL 60131 Phone: 800.982.5839 • Fax: 800.447.8329 • sloan.com