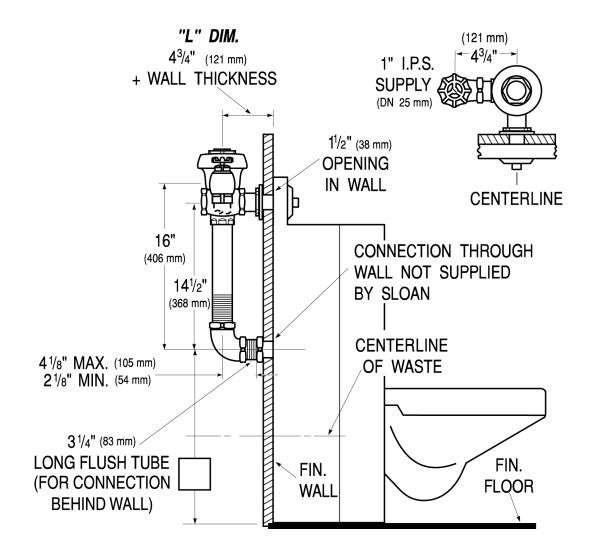

## DETAILS

- Flush Volume: 1.6 gpf (6.0 Lpf)
- Finish: Rough Brass (RB)
- Valve: Diaphragm
- Valve Body Material: Semi-red Brass
- Fixture Type: Water Closet
- Fixture Connection: Rear
- Rough-In Dimension: 16" (406mm)
- Spud Coupling: 1 <sup>1</sup>/<sub>2</sub>" (38mm)
- Supply Pipe: 1" (25mm)
- L Dimension: 16 <sup>3</sup>/<sub>4</sub>" (425mm) (16-3/4-LDIM)

# **ROUGH-IN**

Sloan 10500 Seymour Ave, Franklin Park, IL 60131 Phone: 800.982.5839 • Fax: 800.447.8329 • sloan.com