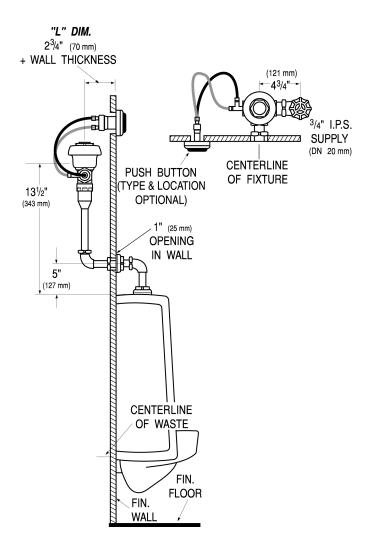

#### DETAILS

Flush Volume: 1.0 gpf (3.8 Lpf)Finish: Rough Brass (RB)

• Valve: Diaphragm

• Valve Body Material: Semi-red Brass

• Fixture Type: Urinal

• Fixture Connection: Top spud

• Rough-In Dimension: 13 ½" (343mm)

• L Dimension: 2"-10 3/4" (51-273mm) (2-10-3/4-LDIM)

## **ROUGH-IN**