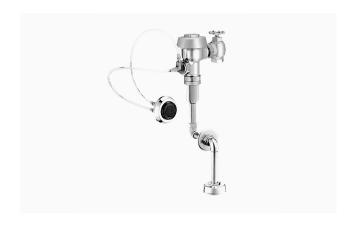

### **DESCRIPTION**

1.0 gpf, Rough Brass Finish, Single Flush, 2-10.75 L Dimension, Royal® Concealed Manual Specialty Urinal Hydraulic Flushometer.

#### DETAILS

Flush Volume: 1.0 gpf (3.8 Lpf)Finish: Rough Brass (RB)

• Valve: Diaphragm

• Valve Body Material: Semi-red Brass

• Fixture Type: Urinal

• Fixture Connection: Top spud

• Rough-In Dimension: 13 ½" (343mm)

# **FEATURES**

Quiet, Concealed, Diaphragm Type, Rough Brass Urinal Flushometer for either

- ADA Compliant Non-Hold-Open feature type Actuator (not included, order separately-specify Actuator type listed below)
- Elbow Flush Connection and Spud Coupling for 3/4" Exposed Top Spud
- 3/4" I.P.S. Wheel Handle Bak-Chek® Angle Stop
- Diaphragm, Stop Seat and Vacuum Breaker to be molded from PERMEX® rubber compound for Chloramine resistance