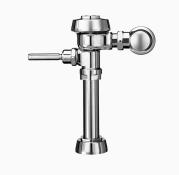

# DESCRIPTION

3.5 gpf, Polished Chrome Finish, Single Flush, Front of Valve Handle, 1" Straight Control Stop, Royal® Exposed Manual Flushometer.

# DETAILS

- Flush Volume: 3.5 gpf (13.2 Lpf)
- Finish: Polished Chrome (CP)
- Valve: Diaphragm
- Valve Body Material: Semi-red Brass
- Fixture Type: Water Closet
- Fixture Connection: Top
- Rough-In Dimension: 11 <sup>1</sup>/<sub>2</sub>" (292mm)
- Spud Coupling: 1 <sup>1</sup>/<sub>2</sub>" (38mm)
- Supply Pipe: 1" (25mm)
- Handle: Front of Valve (H)
- Control Stop: 1" Straight (E)

#### **FEATURES**

- PERMEX® Synthetic Rubber Diaphragm with Dual Filtered Fixed Bypass
- Sweat Solder Adapter with Cover Tube & Cast Wall Flange with Set Screw
- Diaphragm, Handle Packing and Vacuum Breaker to be molded from PERMEX® Rubber Compound for Chloramine Resistance