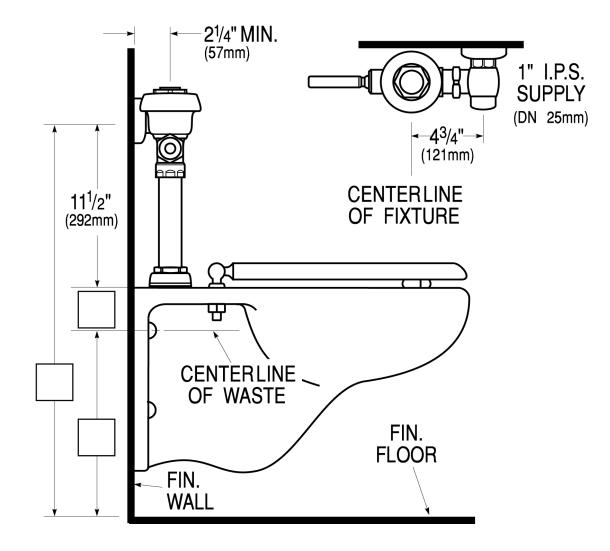

# DETAILS

- Flush Volume: 3.5 gpf (13.2 Lpf)
- Finish: Polished Chrome (CP)
- Valve: Diaphragm
- Valve Body Material: Semi-red Brass
- Fixture Type: Water Closet
- Fixture Connection: Top
- Rough-In Dimension: 11 <sup>1</sup>/<sub>2</sub>" (292mm)
- Spud Coupling: 1 <sup>1</sup>/<sub>2</sub>" (38mm)
- Supply Pipe: 1" (25mm)
- Handle: Front of Valve (H)
- Control Stop: 1" Straight (E)

# **ROUGH-IN**

SLOAN.

Sloan 10500 Seymour Ave, Franklin Park, IL 60131 Phone: 800.982.5839 • Fax: 800.447.8329 • sloan.com