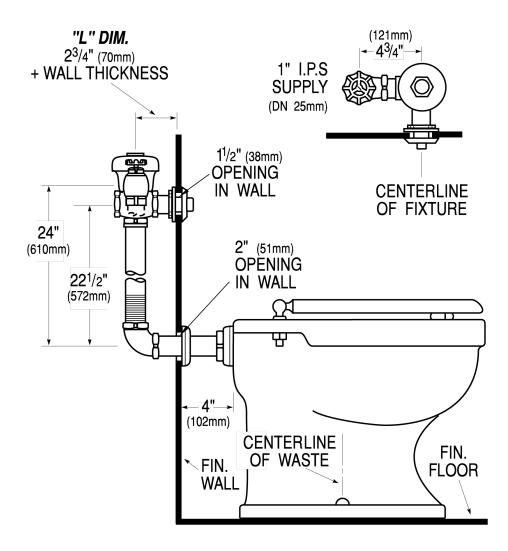

## DETAILS

- Flush Volume: 1.6 gpf (6.0 Lpf)
- Finish: Rough Brass (RB)
- Valve: Diaphragm
- Valve Body Material: Semi-red Brass
- Fixture Type: Water Closet
- Fixture Connection: Rear spud
- Rough-In Dimension: 24" (610mm)
- Spud Coupling: 1 <sup>1</sup>/<sub>2</sub>" (38mm)
- Supply Pipe: 1" (25mm)
- L Dimension: 6 <sup>3</sup>/<sub>4</sub>" (171mm) (6-3/4-LDIM)

#### NOTES

All information contained within this document subject to change without notice.

Looking for other variations of the SLOAN 154 product? View the general spec sheet with all options.

Find a compatible urinal for this flushometer. Find a compatible water closet for this flushometer. **ROUGH-IN** 