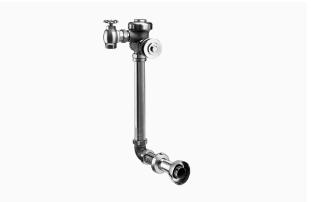

## DESCRIPTION

1.6 gpf, Rough Brass Finish, Single Flush, 6.75 L Dimension, Sloan® Concealed Manual Water Closet Flushometer.

## DETAILS

- Flush Volume: 1.6 gpf (6.0 Lpf)
- Finish: Rough Brass (RB)
- Valve: Diaphragm
- Valve Body Material: Semi-red Brass
- Fixture Type: Water Closet
- Fixture Connection: Rear spud
- Rough-In Dimension: 24" (610mm)
- Spud Coupling: 1 <sup>1</sup>/<sub>2</sub>" (38mm)
- Supply Pipe: 1" (25mm)
- L Dimension: 6 <sup>3</sup>/<sub>4</sub>" (171mm) (6-3/4-LDIM)

## FEATURES

- High chloramine resistant PERMEX synthetic rubber diaphragm with Linear Filtered Bypass and Vortex Cleansing Action
- Valve body, Cover, Tailpiece and Control Stop shall be in compliance with ASTM Alloy Classification for Semi-Red Brass
- Valve shall be in compliance to the applicable sections of ASSE 1037.