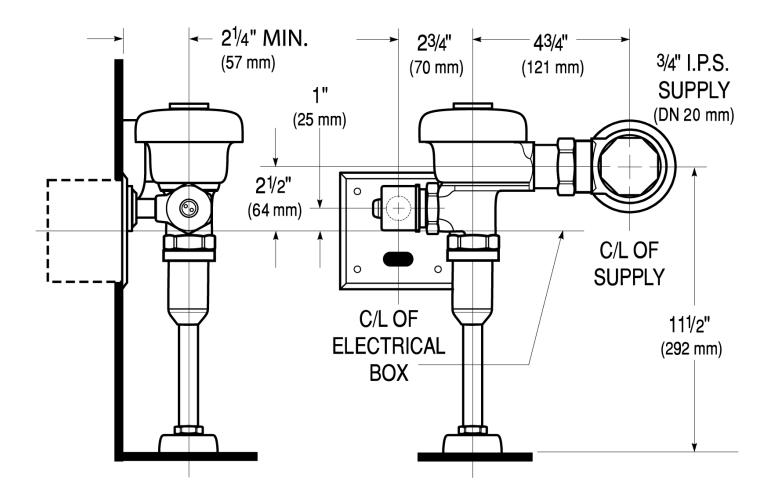

• Rough-In Dimension: 11 ½" (292mm)

Spud Coupling: <sup>3</sup>/<sub>4</sub>" (19mm)
Supply Pipe: <sup>3</sup>/<sub>4</sub>" (19mm)

# **ROUGH-IN**