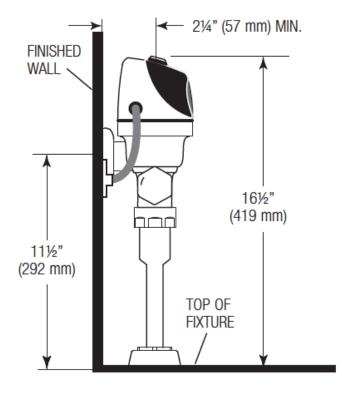

# **ROUGH-IN**

Sloan 10500 Seymour Ave, Franklin Park, IL 60131 Phone: 800.982.5839 • Fax: 800.447.8329 • sloan.com