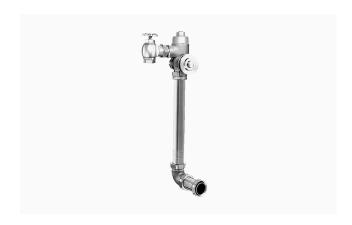

### **DESCRIPTION**

1.6 gpf, Rough Brass Finish, Single Flush, 13.75 L Dimension, Naval Concealed Manual Water Closet Flushometer.

#### DETAILS

Flush Volume: 1.6 gpf (6.0 Lpf)Finish: Rough Brass (RB)

• Valve: Piston

Valve Body Material: Semi-red Brass

Fixture Type: Water Closet
Fixture Connection: Rear spud
Spud Coupling: 1 ½" (38mm)
Supply Pipe: 1" (25mm)

• L Dimension: 13 3/4" (349mm) (13-3/4-LDIM)