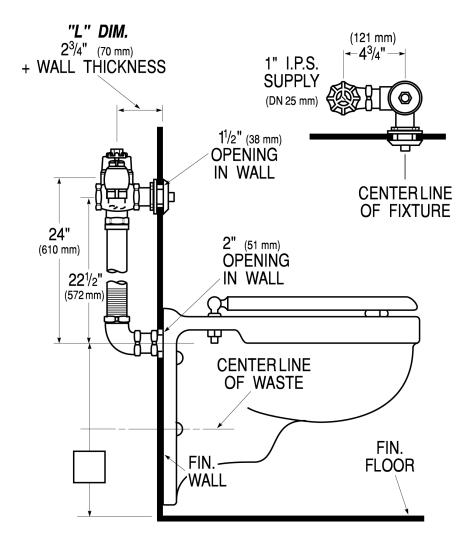

ANSI/ASME 112.19.2.

# **VALVE OPERATING PRESSURE (FLOWING)**

15-80 PSI (103-552 kPa). Specific fixtures may require greater minimum flowing pressure - consult manufacturer requirements.

### **DOWNLOADS**

- Naval Piston Type Exposed Installation Instructions
- Control Stop Repair and Maintenance Guide
- Flush Connections Flanges Repair and Maintenance Guide
- Tail Piece Repair and Maintenance Guide
- Concealed Flushometers Repair and Maintenance Guide
- Additional Downloads

# **NOTES**

All information contained within this document subject to change without notice.

Looking for other variations of the NAVAL 152 product? View the general spec sheet with all options.

Find a compatible urinal for this flushometer.
Find a compatible water closet for this flushometer.



# **ROUGH-IN**