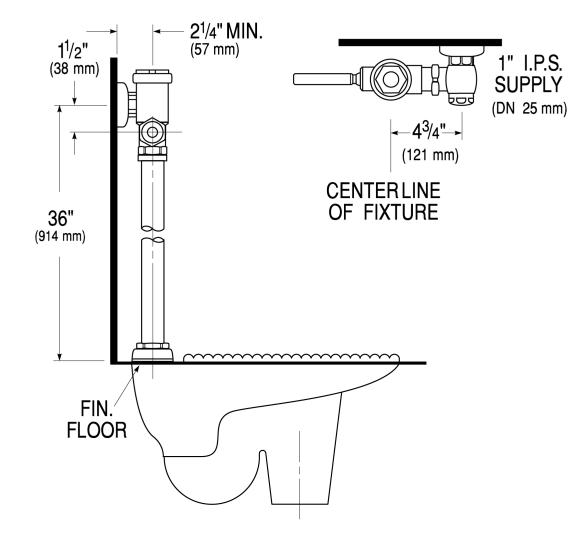

# DETAILS

- Flush Volume: 1.6 gpf (6.0 Lpf)
- Finish: Polished Chrome (CP)
- Valve: Piston
- Valve Body Material: Semi-red Brass
- Fixture Type: Water Closet
- Fixture Connection: Top spud
- Rough-In Dimension: 36" (914mm)
- Spud Coupling: 1 <sup>1</sup>/<sub>2</sub>" (38mm)
- Supply Pipe: 1" (25mm)

# **ROUGH-IN**

SLOAN.

Sloan 10500 Seymour Ave, Franklin Park, IL 60131 Phone: 800.982.5839 • Fax: 800.447.8329 • sloan.com