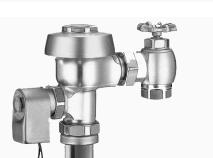

## DESCRIPTION

1.0 gpf, Rough Brass Finish, Single Flush, 120V, Royal  $\ensuremath{\$}$  Concealed Water Closet Flushometer.

# DETAILS

- Flush Volume: 1.0 gpf (3.8 Lpf)
- Finish: Rough Brass (RB)
- Valve: Diaphragm
- Valve Body Material: Semi-red Brass
- Fixture Type: Water Closet
- Fixture Connection: Top spud
- Voltage: 120V (120V)

## **FEATURES**

Model ES Flushometers are activated remotely by an electric push button (not included) or electric timers (not included). Royal ES Flushometers offer solutions for installations that require automatic, remote or other Flushometer control requirements.