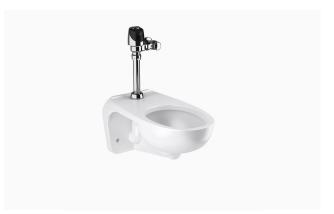

#### DESCRIPTION

ST-2459 Water Closet and ECOS 8111 Flushometer.

#### **FLUSHOMETER FEATURES**

- Sweat Solder Adapter with Cover Tube and Cast Set Screw Wall Flange
- Handle Packing, Main Seat, Stop Seat and Vacuum Breaker Molded from PERMEX® Rubber Compound for Chloramine resistance
- User friendly three (3) second Flush Delay
- "Low Battery" Flashing LED
- Infrared Sensor with Multiple-focused, Lobular Sensing Fields for high and low target detection
- Fixed Metering Bypass and No External Volume Adjustment to Ensure Water Conservation
- Flex Tube Diaphragm designed for improved life and reduced maintenance
- Engineered Metal Cover with replaceable Lens Window
- Courtesy Flush® Override Button
- Four (4) Size AA Batteries included
- 1" I.P.S. Screwdriver Bak-Chek® Angle Stop with Free Spinning Vandal Resistant Stop Cap

#### **FIXTURE FEATURES**

- White Vitreous China
- Permanent SloanTec® hydrophobic antimicrobial glaze inhibits the growth and buildup of germs, bacteria, mold, mildew and mineral scale on the surfaces
- Elongated bowl
- Wall mounted, wall outlet
- Siphon jet flushing action achieves 1000g Map score when used with any Sloan flushometer
- Static load rating of 750 lbs (see Notes)
- Water spot area: 10<sup>1</sup>/<sub>8</sub>" x 9<sup>3</sup>/<sub>8</sub>" (26 cm x 24 cm)
- $1\frac{1}{2}$ " I.P.S. top spud inlet
- 2<sup>1</sup>/<sub>8</sub>" fully glazed trapway
- Closet bolts and caps included
- Toilet seat not included