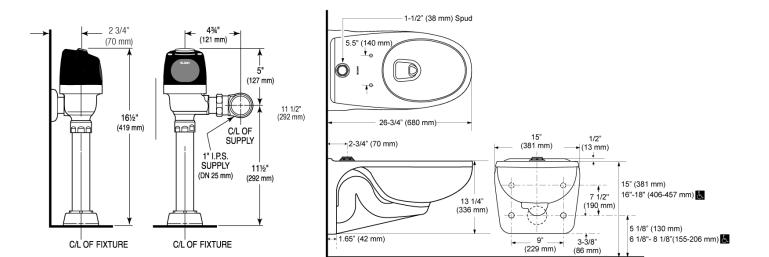

# **ROUGH-IN**

Sloan 10500 Seymour Ave, Franklin Park, IL 60131 Phone: 800.982.5839 • Fax: 800.447.8329 • sloan.com