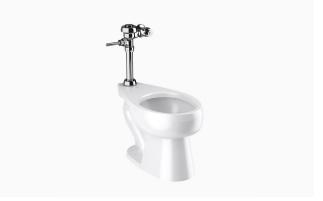

#### DESCRIPTION

ST-2009 Water Closet and REGAL 111 Flushometer.

#### COMPONENTS

- Flushometer: Code 3080053
- Water Closet: Code 2102009

#### DETAILS

- Flush Volume: 1.6 gpf (6.0 Lpf)
- Nominal Dimensions: 26 <sup>3</sup>/<sub>4</sub>" × 14" × 15" (679 × 356 × 381mm)

# **FLUSHOMETER FEATURES**

- ADA Compliant Metal Oscillating Non-Hold-Open Handle
- 1" I.P.S. Screwdriver Bak-Chek® Angle Stop
- Control Stop Plug
- Sweat Solder Adapter with Cover Tube
- Cast Wall Flange with Set Screw
- Vacuum Breaker Flush Connection
- Non-Hold-Open Handle and No External Volume Adjustment to Ensure Water Conservation

## **FIXTURE FEATURES**

- White Vitreous China
- Elongated bowl
- Floor mounted, floor outlet
- Siphon jet flushing action achieves 1000g Map score when used with any Sloan flushometer
- Water spot area: 10<sup>1</sup>/<sub>8</sub>" x 9<sup>3</sup>/<sub>8</sub>" (26 cm x 24 cm)
- 1<sup>1</sup>/<sub>2</sub>" I.P.S. top spud inlet
- 2<sup>1</sup>/<sub>8</sub>" fully glazed trapway
- Closet bolts and caps included
- Toilet seat not included
- Static load rating of 1000 lbs. (See Notes)
- WaterSense compliant when used with a WaterSense compliant flushometer