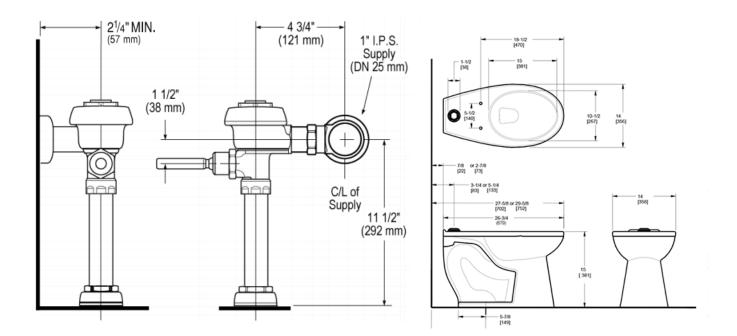

# **ROUGH-IN**

Sloan 10500 Seymour Ave, Franklin Park, IL 60131 Phone: 800.982.5839 • Fax: 800.447.8329 • sloan.com