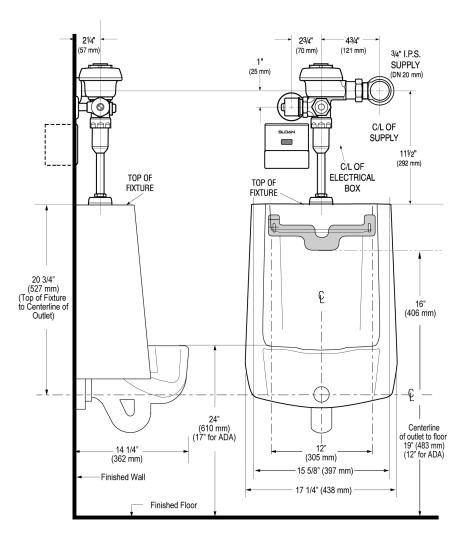

## **ROUGH-IN**

Sloan 10500 Seymour Ave, Franklin Park, IL 60131 Phone: 800.982.5839 • Fax: 800.447.8329 • sloan.com