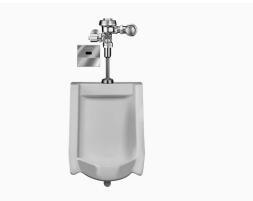

#### DESCRIPTION

SU-1009 Urinal and ROYAL 186 ESS Flushometer.

#### COMPONENTS

- Flushometer: Code 3452643
- Urinal: Code 1101009

#### **FIXTURE FEATURES**

- White Vitreous China
- Washdown flushing action
- Integral flushing rim
- <sup>3</sup>/<sub>4</sub>" I.P.S. top spud inlet
- 2" NPT outlet flange
- Vandal resistant strainer assembly included
- All mounting hardware included
- 100% factory flush tested