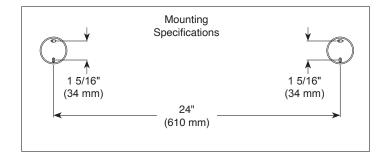

## **ACCESSORIES**

- Precept<sup>™</sup> Bath Collection
- 24" Towel bar

## **STANDARD SPECIFICATIONS:**

- Wood blocking is preferable behind all wall surfaces.
  If wood blocking is not available, the following fasteners are suggested: Tile/Masonry-Plastic or lead Anchors Plaster/drywall-Toggle bolts.
- Mounting hardware included with product.