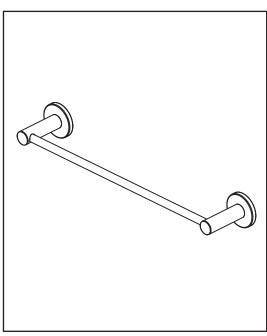

## PEERLESS.







## **ACCESSORIES**

- Precept<sup>™</sup> Bath Collection
- 24" Towel bar

## **STANDARD SPECIFICATIONS:**

- Wood blocking is preferable behind all wall surfaces.
  If wood blocking is not available, the following fasteners are suggested: Tile/Masonry-Plastic or lead Anchors Plaster/drywall-Toggle bolts.
- Mounting hardware included with product.

## **WARRANTY**

 Parts and Finish - Lifetime limited warranty; or for commercial purchasers, 10 years for multi-family residential (apartments and condominiums) and 5 years for all other commercial uses, in each case from the date of purchase.