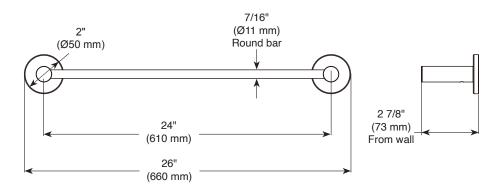

## **ACCESSORIES**

- Precept<sup>™</sup> Bath Collection
- 24" Towel bar

## **STANDARD SPECIFICATIONS:**

- Wood blocking is preferable behind all wall surfaces.
  If wood blocking is not available, the following fasteners are suggested: Tile/Masonry-Plastic or lead Anchors Plaster/drywall-Toggle bolts.
- Mounting hardware included with product.