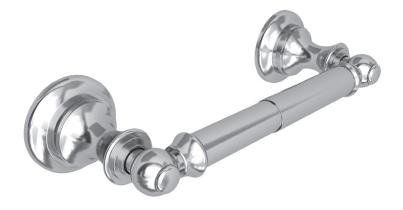

### **Toilet Tissue Holder**

### Features

- Solid brass construction
- Double-post design with spring-loaded roller
- Complements Sutton poduct series

#### **Product Specification**: Add "Color / Finish" suffix to Model number, below.

The Toilet Tissue Holder shall be made of solid brass construction and incorporate a double-post, spring-loaded roller design. Toilet Tissue Holder shall complement Newport Brass Sutton product series. Toilet Tissue Holder shall be Newport Brass Model 35-28/\_\_\_\_.