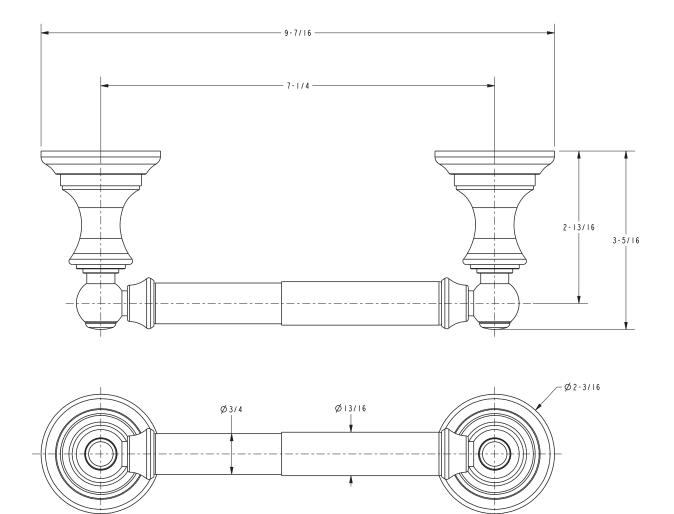

Chrome
- Other: Refer to the Newport Brass catalog for additional color/finish options.

| Specified Model |                      |                               |
|-----------------|----------------------|-------------------------------|
| Model           | Description          | Colors   Finishes             |
| 35-28           | Toilet Tissue Holder | □ 10B □ 15 □ 15S □ 26 □ Other |

#### **Product Specification**: Add "Color / Finish" suffix to Model number, below.

The Toilet Tissue Holder shall be made of solid brass construction and incorporate a double-post, spring-loaded roller design. Toilet Tissue Holder shall complement Newport Brass Sutton product series. Toilet Tissue Holder shall be Newport Brass Model 35-28/\_\_\_\_.

## 35-28

**PRODUCT DIMENSIONS** (Units are in inches)



# Sutton Toilet Tissue Holder **35-28**



t: 949.417.5207 | www.newportbrass.com ©2016 Brasstech, Inc.

Page 2 of 2 Spec\_35-28\_b\_4.16