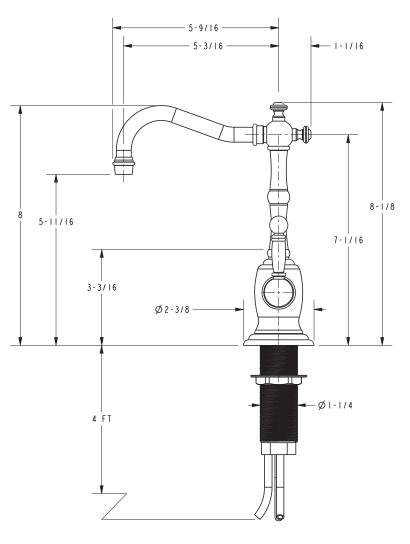

### **Product Dimensions** (units are in inches)

#### **Features**

- Solid brass construction
- Quarter-turn washerless ceramic disc valve cartridges
- Spout assembly with integral supply hoses
- · Spring-loaded, normally closed lever handle
- 5-11/16" (14.4 cm) spout height at outlet
- 5-3/16" (13.2 cm) spout reach (c-c)
- 1 gallon (3.6 liters) per minute maximum flow rate\*
- For single hole configurations

#### Product Specification: Add "Color / Finish" suffix to Model number, below.

The Hot Water Dispenser Faucet shall be made of solid brass construction. Faucet shall incorporate a spout assembly withintegral supply hoses and feature quarter-turn washerless ceramic disc valve cartridges. Faucet shall incorporate contemporary lever handles and feature a spring-loaded, normally closed hot lever mechanism. Hot and Cold Water Dispenser Faucet shall have a 1 gallon (3.6 liters) per minute maximum flow rate and accommodate single hole configurations. Product shall incorporate a 5-11/16" (14.4 cm) spout height at outlet and a 5-3/16" (13.2 cm) spout reach (c-c). Hot and Cold Water Dispenser Faucet shall be Newport Brass Model 108/\_\_\_\_. [Point-of-Use Water Heater shall be Newport Brass Model 5-036].