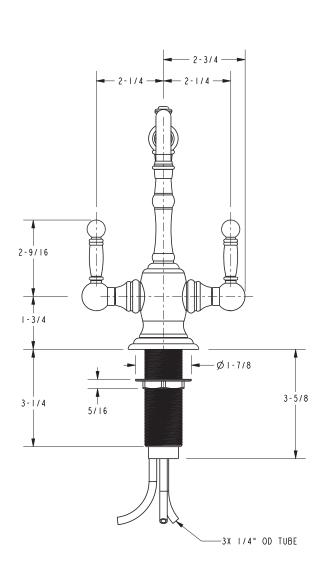

### **Product Dimensions** (units are in inches)

#### **Features**

- Solid brass construction
- Quarter-turn washerless ceramic disc valve cartridges
- Spout assembly with integral supply hoses
- · Spring-loaded, normally closed lever handle
- 5-11/16" (14.4 cm) spout height at outlet
- 5-3/16" (13.2 cm) spout reach (c-c)
- 1 gallon (3.6 liters) per minute maximum flow rate\*
- For single hole configurations

#### Product Specification: Add "Color / Finish" suffix to Model number, below.

The Hot Water Dispenser Faucet shall be made of solid brass construction. Faucet shall incorporate a spout assembly withintegral supply hoses and feature quarter-turn washerless ceramic disc valve cartridges. Faucet shall incorporate contemporary lever handles and feature a spring-loaded, normally closed hot lever mechanism. Hot and Cold Water Dispenser Faucet shall have a 1 gallon (3.6 liters) per minute maximum flow rate and accommodate single hole configurations. Product shall incorporate a 5-11/16" (14.4 cm) spout height at outlet and a 5-3/16" (13.2 cm) spout reach (c-c). Hot and Cold Water Dispenser Faucet shall be Newport Brass Model 108/\_\_\_\_. [Point-of-Use Water Heater shall be Newport Brass Model 5-036].