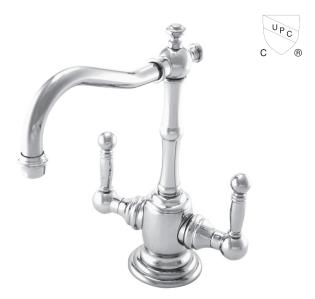

## **CHESTERFIELD**

#### **Hot and Cold Water Dispenser Faucet**

108

#### **Codes / Standards Compliance**

Meets or exceeds the following at date of manufacture:

- ASME A112.18.1/CSA B125.1
- IAPMO/cUPC
- IPC
- NSF 61
- Energy Policy Act of 1992
- · All applicable US Federal and State material regulations