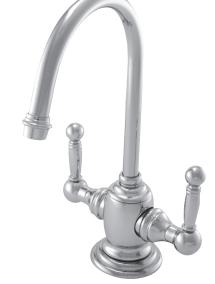

ss ceramic disc valve cartridges
- Spout assembly with integral supply hoses
- · Spring-loaded, normally closed lever handle
- 6-7/16" (16.4 cm) spout height at outlet
- 4-13/16" (12.2 cm) spout reach (c-c)
- 1 gallon (3.6 liters) per minute maximum flow rate\*
- For single hole configurations

\*A Water Dispenser flow rate of approximately 1 gpm or less is typical but will vary depending on installation specific factors including in-line water pressure and water filtration system.

### **Codes / Standards Compliance**

Meets or exceeds the following at date of manufacture:

- ASME A112.18.1/CSA B125.1
- IAPMO/cUPC
- IPC
- NSF 61
- Energy Policy Act of 1992
- All applicable US Federal and State material regulations

## **Colors / Finishes**

## **Hot and Cold Water Dispenser Faucet**







#### **Colors / Finishes**

10B: Oil Rubbed Bronze
15: Polished Nickel
15S: Satin Nickel
26: Polished Chrome

• Other: Refer to the Newport Brass catalog for additional color/finish options.

| Specified Model |                                                      |                               |
|-----------------|------------------------------------------------------|-------------------------------|
| Model           | Description                                          | Colors   Finishes             |
| 107             | Hot and Cold Water Dispenser Faucet                  | ☐ 10B ☐ 15 ☐ 15S ☐ 26 ☐ Other |
| 5-036           | Point-of-Use Water Heater (115V, 140° to 190° range) |                               |

## Product Specification: Add "Color / Finish" suffix to Model number,