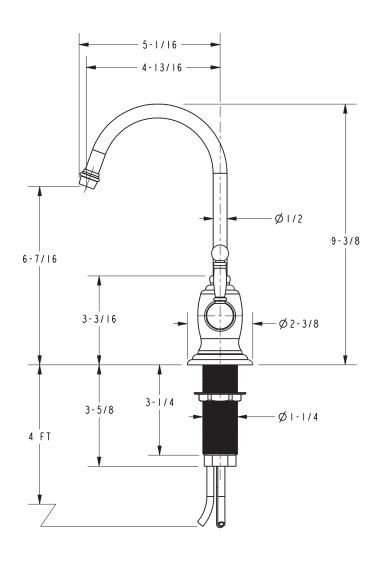

#### **Features**

- · Solid brass construction
- Quarter-turn washerless ceramic disc valve cartridges
- Spout assembly with integral supply hoses
- · Spring-loaded, normally closed lever handle
- 6-7/16" (16.4 cm) spout height at outlet
- 4-13/16" (12.2 cm) spout reach (c-c)
- 1 gallon (3.6 liters) per minute maximum flow rate\*
- For single hole configurations

## Product Specification: Add "Color / Finish" suffix to Model number, below.

The Hot and Cold Water Dispenser Faucet shall be made of solid brass construction. Faucet shall incorporate a spout assembly with integral supply hoses and feature quarter-turn washerless ceramic disc valve cartridges. Faucet shall incorporate contemporary lever handles and feature a spring-loaded, normally closed hot lever mechanism. Hot and Cold Water Dispenser Faucet shall have a 1 gallon (3.6 liters) per minute maximum flow rate and accommodate single hole configurations. Product shall incorporate a 6-7/16" (16.4 cm) spout height at outlet and a 4-13/16" (12.2 cm) spout reach (c-c). Hot and Cold Water Dispenser Faucet shall be Newport Brass Model 107/\_\_\_\_ . [Point-of-Use Water Heater shall be Newport Brass Model 5-036].

# **Product Dimensions** (units are in inches)

107