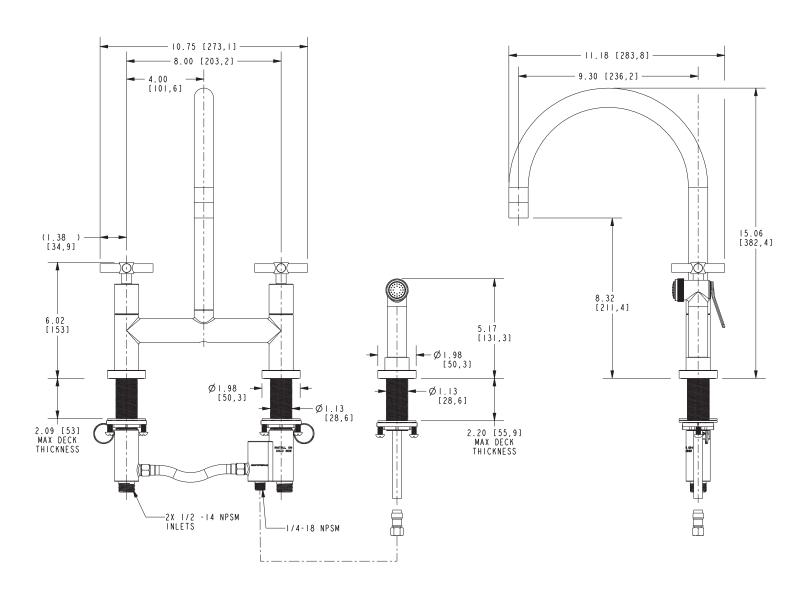

## **PRODUCT DIMENSIONS** (Units are in inches)

East Square Bridge Style Kitchen Faucet 1400-5412