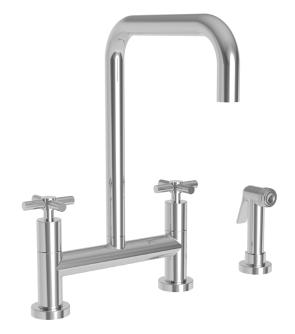

## **Bridge Style Kitchen Faucet with Sidespray**

- Solid brass construction
- Bridge-style brass valve bodies
- Quarter-turn washerless ceramic disc valve cartridges
- Swivel spout assembly
- Solid brass pull-out sidespray assembly
- 11.21" (21.2 cm) spout height at outlet
- 9.00" (22.8 cm) spout reach (c-c)
- For 8.00" (20.3 cm) centers
- ADA Complaint (Handles Only)
- 1.8 GPM (6.8 LPM) Max

### Product Specification Add "Color / Finish" suffix to Model number, below.

The Bridge Style Kitchen Faucet shall be made of solid brass construction. Faucet shall incorporate a swivel spout assembly with integral side-spray diverter assembly and feature bridge-style brass valve bodies with quarter-turn washerless ceramic disc valve cartridges. Faucet shall have a 1.8 gallons (6.8 liters) per minute maximum flow rate. Product shall be for 8.00" (20.3 cm) centers. Product shall incorporate a 11.21" (28.5 cm) spout height at outlet and a 9.00" (22.8 cm) spout reach (c-c). Faucet shall incorporate traditional cross handles. Bridge-Style Kitchen Faucet with Sidespray shall be Newport Brass Model 1400-5412/\_\_\_\_.