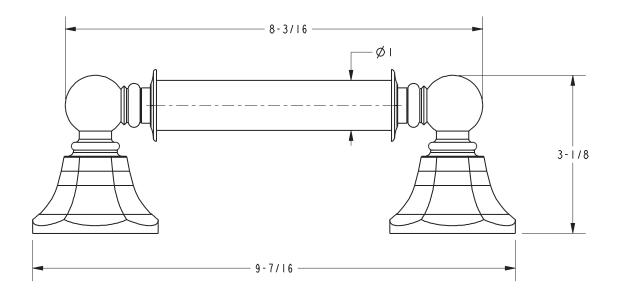

rass catalog for additional color/finish options.

| Specified Model |                      |                               |
|-----------------|----------------------|-------------------------------|
| Model           | Description          | Colors   Finishes             |
| 1200-1500       | Toilet Tissue Holder | □ 10B □ 15 □ 15S □ 26 □ Other |

## **Product Specification** Add "Color / Finish" suffix to Model number, below.

The Toilet Tissue Holder shall be made of solid brass construction and incorporate a double-post design utilizing a nonseparating, spring-loaded roller. Toilet Tissue Holder shall complement Newport Brass Metropole product series. Toilet Tissue Holder shall be Newport Brass Model 1200-1500/\_\_\_\_.

# 1200-1500

## **PRODUCT DIMENSIONS** (Units are in inches)