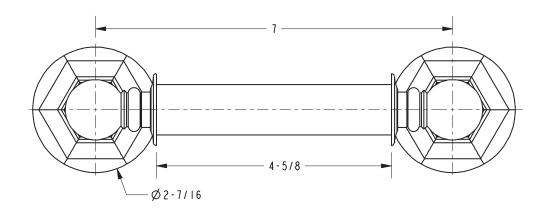

Brass catalog for additional color/finish options.

| Specified Model |                      |                               |
|-----------------|----------------------|-------------------------------|
| Model           | Description          | Colors   Finishes             |
| 1200-1500       | Toilet Tissue Holder | □ 10B □ 15 □ 15S □ 26 □ Other |

## **Product Specification** Add "Color / Finish" suffix to Model number, below.

The Toilet Tissue Holder shall be made of solid brass construction and incorporate a double-post design utilizing a nonseparating, spring-loaded roller. Toilet Tissue Holder shall complement Newport Brass Metropole product series. Toilet Tissue Holder shall be Newport Brass Model 1200-1500/\_\_\_\_.

# 1200-1500

## **PRODUCT DIMENSIONS** (Units are in inches)