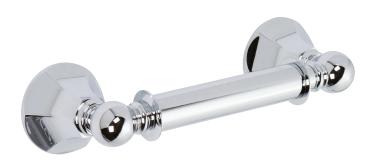

#### **Features**

- Solid brass construction
- Double-post design with spring-loaded, non-separating roller
- Complements Metropole product series

Toilet Tissue Holder **1200-1500** 

## **Product Specification** Add "Color / Finish" suffix to Model number, below.

The Toilet Tissue Holder shall be made of solid brass construction and incorporate a double-post design utilizing a nonseparating, spring-loaded roller. Toilet Tissue Holder shall complement Newport Brass Metropole product series. Toilet Tissue Holder shall be Newport Brass Model 1200-1500/\_\_\_\_.