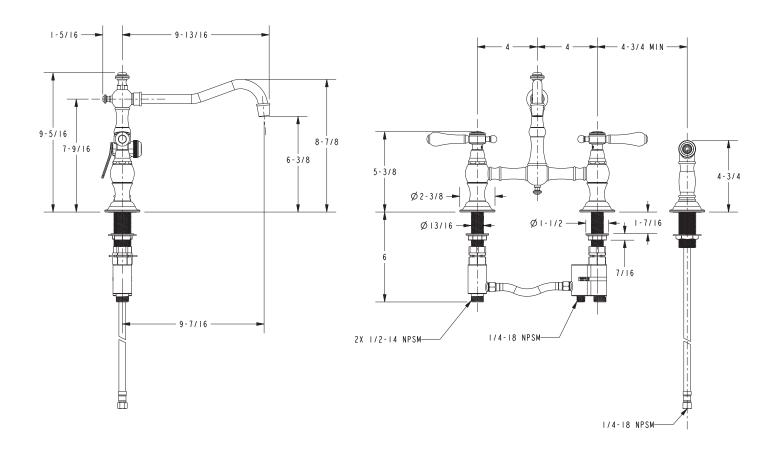

## **PRODUCT DIMENSIONS** (Units are in inches)

## Chesterfield Bridge Style Kitchen Faucet with Sidespray **9462**

t: 949.417.5207 | www.newportbrass.com ©2015 Brasstech, Inc.

Page 2 of 2 Spec\_9462