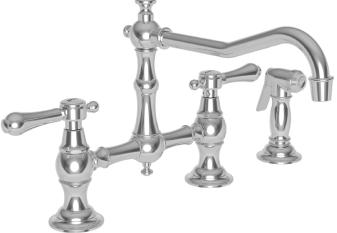

### **Bridge Style Kitchen Faucet with Sidespray**

- Solid brass construction
- Bridge-style brass valve bodies
- Quarter-turn washerless ceramic disc valve cartridges
- ADA compliant traditional lever handles
- Swivel spout assembly with integral diverter assembly
- Solid brass pull-out sidespray assembly
- 6-3/8" (16.2 cm) spout height at outlet
- 9-7/16" (24.0 cm) spout reach (c-c)
- For 8" (20.3 cm) centers
- 1.8 gallons (6.8 liters) per minute maximum flow rate

#### **Product Specification**: Add "Color / Finish" suffix to Model number, below.

The Bridge Style Kitchen Faucet with Sidespray shall be made of solid brass construction. Faucet shall incorporate a swivel spout assembly with integral side-spray diverter assembly and feature bridge-style brass valve bodies with quarter-turn washerless ceramic disc valve cartridges. Faucet shall have a 1.8 gallons (6.8 liters) per minute maximum flow rate. Product shall be for 8" (20.3 cm) centers. Product shall incorporate a 6-3/8" (16.2 cm) spout height at outlet and a 9-7/16" (24.0 cm) spout reach (c-c). Faucet shall incorporate ADA compliant traditional lever handles. Bridge-Style Kitchen Faucet with Sidespray shall be Newport Brass Model 9462/\_\_\_\_\_.