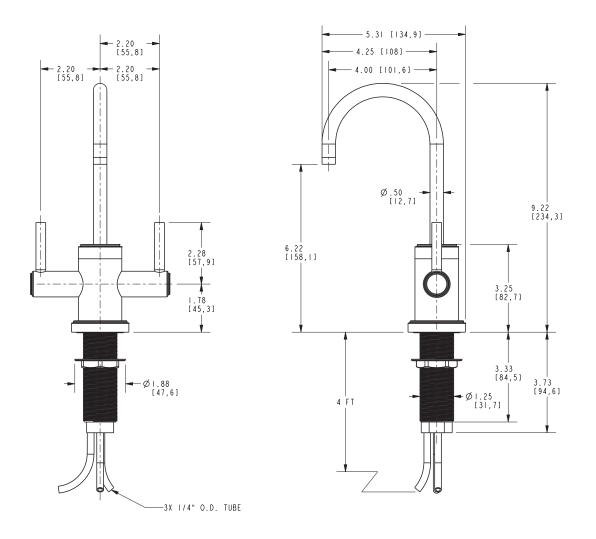

#### **PRODUCT DIMENSIONS** (Units are in inches)

#### **Features**

- Solid brass construction
- Quarter-turn washerless ceramic disc valve cartridge
- Contemporary lever handle design
- Spout assembly with integral supply hoses
- Spring-loaded, normally closed lever handle
- 6-1/4" (15.9 cm) spout height at outlet
- 4" (10.2 cm) spout reach (c-c)
- For single hole configurations
- 1 gallon (3.6 liters) per minute maximum flow rate\*

#### **Product Specification** Add "Color / Finish" suffix to Model number, below.

The Hot and Cold Water Dispenser Faucet shall be made of solid brass construction. Faucet shall incorporate a spout assembly with integral supply hoses and feature quarter-turn washerless ceramic disc valve cartridges. Faucet shall incorporate a transional lever handle design and feature a spring-loaded, normally closed hot lever mechanism. Hot and Cold Water Dispenser Faucet shall have a 1 gallon (3.6 liters) per minute maximum flow rate and accommodate single hole configurations. Product shall incorporate a 6-1/4" (15.9 cm) spout height at outlet and a 4" (10.2 cm) spout reach (c-c). Hot and Cold Water Dispenser Faucet shall be Newport Brass Model 3180-5603/\_\_\_\_\_.