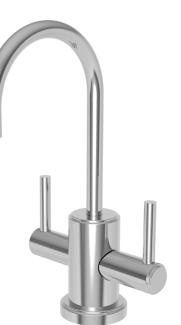

#### **Features**

- Solid brass construction
- Quarter-turn washerless ceramic disc valve cartridge
- Contemporary lever handle design
- Spout assembly with integral supply hoses
- Spring-loaded, normally closed lever handle
- 6-1/4" (15.9 cm) spout height at outlet
- 4" (10.2 cm) spout reach (c-c)
- For single hole configurations
- 1 gallon (3.6 liters) per minute maximum flow rate\*

#### **Product Specification** Add "Color / Finish" suffix to Model number, below.

The Hot and Cold Water Dispenser Faucet shall be made of solid brass construction. Faucet shall incorporate a spout assembly with integral supply hoses and feature quarter-turn washerless ceramic disc valve cartridges. Faucet shall incorporate a transional lever handle design and feature a spring-loaded, normally closed hot lever mechanism. Hot and Cold Water Dispenser Faucet shall have a 1 gallon (3.6 liters) per minute maximum flow rate and accommodate single hole configurations. Product shall incorporate a 6-1/4" (15.9 cm) spout height at outlet and a 4" (10.2 cm) spout reach (c-c). Hot and Cold Water Dispenser Faucet shall be Newport Brass Model 3180-5603/\_\_\_\_\_.

### SEAGER Water Dispener Faucet

3180-5603

### 3180-5603