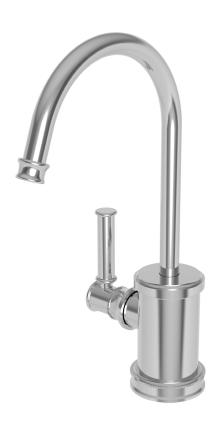

# **TAFT**

#### **Features**

- Solid brass construction
- Quarter-turn washerless ceramic disc valve cartridge
- Traditional lever handle design
- Spout assembly with integral supply hoses
- Spring-loaded, normally closed lever handle
- 6-1/2" (16.5 cm) spout height at outlet
- 4-3/4" (12.1 cm) spout reach (c-c)
- For single hole configurations
- 1 gallon (3.6 liters) per minute maximum flow rate\*