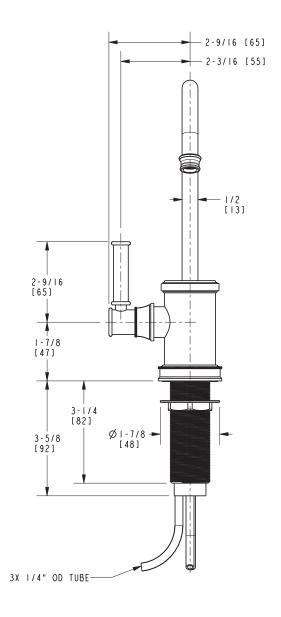

, below.

The Hot Water Dispenser Faucet shall be made of solid brass construction. Faucet shall incorporate a spout assembly with integral supply hoses and feature a quarter-turn washerless ceramic disc valve cartridge. Faucet shall incorporate a traditional lever handle design and feature a spring-loaded, normally closed hot lever mechanism. Hot Water Dispenser Faucet shall have a 1 gallon (3.6 liters) per minute maximum flow rate and accommodate single hole configurations. Product shall incorporate a 6-1/2" (16.5 cm) spout height at outlet and a 4-3/4" (12.1 cm) spout reach (c-c). Hot Water Dispenser Faucet shall be Newport Brass Model 2490-5613/\_\_\_\_\_\_ . [Point-of-Use Water Heater shall be Newport Brass Model 5-036].

# 2940-5613

# **PRODUCT DIMENSIONS** (Units are in inches)