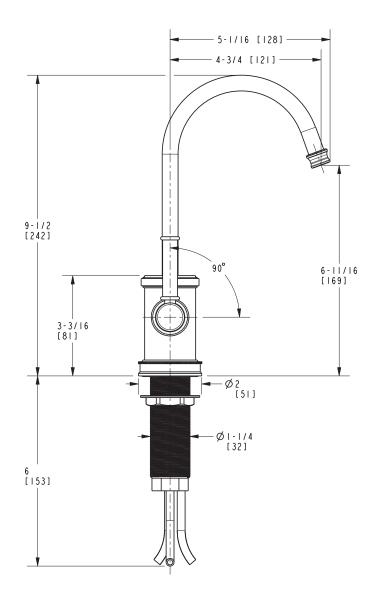

# **PRODUCT DIMENSIONS** (Units are in inches)

#### **Features**

- Solid brass construction
- Quarter-turn washerless ceramic disc valve cartridge
- Traditional lever handle design
- Spout assembly with integral supply hoses
- Spring-loaded, normally closed lever handle
- 6-1/2" (16.5 cm) spout height at outlet
- 4-3/4" (12.1 cm) spout reach (c-c)
- For single hole configurations
- 1 gallon (3.6 liters) per minute maximum flow rate\*

### Product Specification Add "Color / Finish" suffix to Model number, below.

The Hot Water Dispenser Faucet shall be made of solid brass construction. Faucet shall incorporate a spout assembly with integral supply hoses and feature a quarter-turn washerless ceramic disc valve cartridge. Faucet shall incorporate a traditional lever handle design and feature a spring-loaded, normally closed hot lever mechanism. Hot Water Dispenser Faucet shall have a 1 gallon (3.6 liters) per minute maximum flow rate and accommodate single hole configurations. Product shall incorporate a 6-1/2" (16.5 cm) spout height at outlet and a 4-3/4" (12.1 cm) spout reach (c-c). Hot Water Dispenser Faucet shall be Newport Brass Model 2490-5613/\_\_\_\_\_\_ . [Point-of-Use Water Heater shall be Newport Brass Model 5-036].