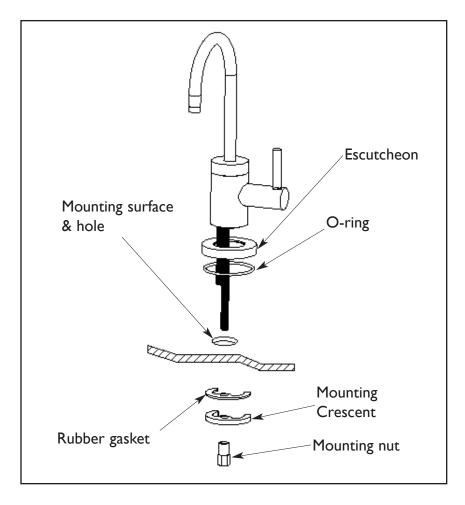

### **INSTALLING FAUCET ON SINK (See Fig 1)**

- · Place the faucet inlet and mounting stud through escutcheon, o-ring, and mounting surface hole.
- · Slide gasket and mounting cresent over mounting stud on underside of mounting surface and secure into place with mounting nut.

Figure 1