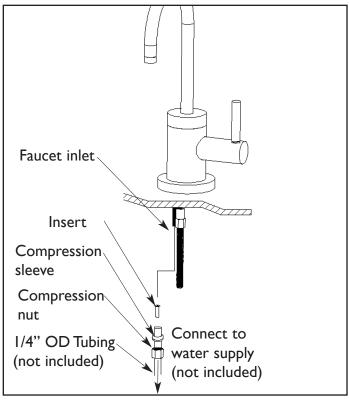

# **ATTACHING WATER SUPPLY CONNECTION** (See Fig 2)

- ·Slide the I/4" OD supply tube (not included) through compression nut and compression sleeve. Place insert into end of tube.
- ·Insert the end of tube into faucet inlet and thread compression nut onto the end of inlet.

Figure 2