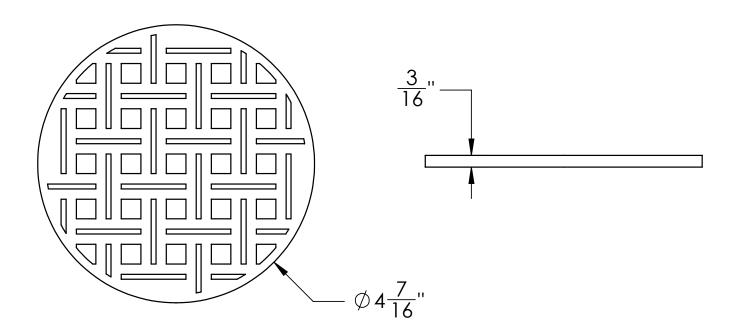

## RVS 5:

- Weave pattern decorative plate
- Used with R 52 or R 54 throat
- 7 gauge 304L Stainless Steel