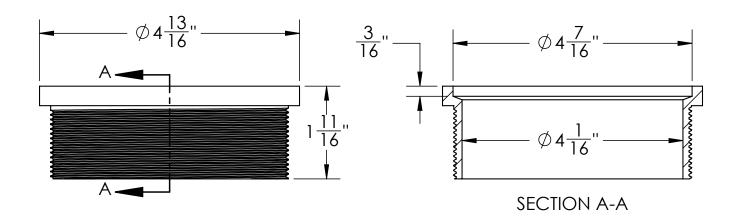

## R 54:

- 5" round throat with 4" outlet
- Pitched towards outlet
- 304L Stainless Steel