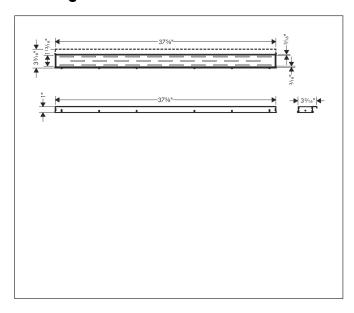

Brand hansgrohe

Art. Name RainDrain Match Regular Trim 39 3/8" with Height Adjustable Frame

Art. Nr. 56124801

Surface Brushed Stainless Steel

1

Pos.

## **Product Picture**



## **Drawing**



## **Features**

- Consists of: design trim, height adjustable frame, wall installation flange
- Mounting type: wall-mounted, free in the floor
- Easy to clean surface
- Easy adjustment to tile thickness with height adjustable frame (7 – 18 mm)
- Tile thickness: up to 18 mm
- Suitable for any type of tile
- Up to 60 I/min drainage capacity
- Where to use: new construction, renovation
- Grate removal tool allows easy removal of the trim
- Wall mounting possible
- tile inlay depth: 12 mm
- Grate material: Stainless Steel 304 (1.4301)
- Suitable for primary and secondary drainage
- Frame width: 62 mm

## **Technology**