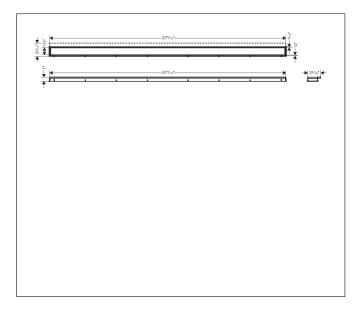

## Drawing

BrandhansgroheArt. NameRainDrain Match Trim 59 1/8" with Height Adjustable FrameArt. Nr.56127671Surfacematte blackPos.1