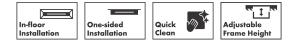

## Features

- Consists of: design trim, height adjustable frame, wall installation flange
- Mounting type: wall-mounted, free in the floor
- Easy to clean surface
- Easy adjustment to tile thickness with height adjustable frame (7 18 mm)
- Tile thickness: up to 18 mm
- Suitable for any type of tile
- Up to 60 l/min drainage capacity
- Where to use: new construction, renovation
- Grate removal tool allows easy removal of the trim
- Wall mounting possible
- tile inlay depth: 12 mm
- Grate material: Stainless Steel 304 (1.4301)
- Suitable for primary and secondary drainage
- Frame width: 62 mm