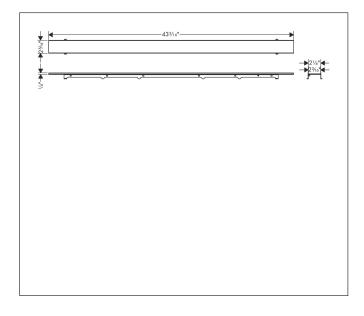

Brand hansgrohe

Art. Name RainDrain Rock Trim 39 3/8" Cut to Size and Tileable

Art. Nr. 56033001

Surface n.a. Pos. 1

## **Product Picture**



## **Drawing**



## **Features**

- Consists of: tileable trim, grate removal tool
- Mounting type: free in the floor, two-sided
- Can be shortened on site
- Frameless design
- Tile thickness: up to 40 mm
- Suitable for every type of tile and tile thickness
- Where to use: new construction, renovation
- Grate removal tool allows easy removal of the trim
- easy to clean
- 50 mm excess length on both sides
- $\bullet\,$  can be shortened to a minimum of 1000 mm
- Grate material: Stainless Steel 304 (1.4301)
- Suitable for primary drainage

## **Technology**