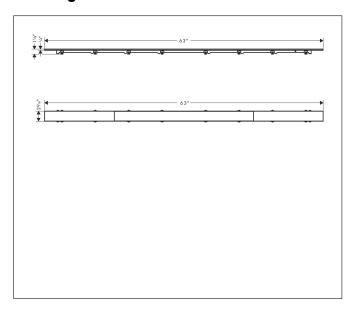

Brand hansgrohe

Art. Name RainDrain Rock Trim 59 1/8" Cut to Size and Tileable

Art. Nr. 56114001

Surface n.a. Pos. 1

## **Product Picture**



## **Drawing**



## **Features**

- Consists of: tileable trim, grate removal tool
- Mounting type: free in the floor, two-sided
- Can be shortened on site
- Frameless design
- Tile thickness: up to 40 mm
- Suitable for every type of tile and tile thickness
- Where to use: new construction, renovation
- Grate removal tool allows easy removal of the trim
- easy to clean
- 50 mm excess length on both sides
- $\bullet\,$  can be shortened to a minimum of 1500 mm
- Grate material: Stainless Steel 304 (1.4301)
- Suitable for primary drainage

## **Technology**