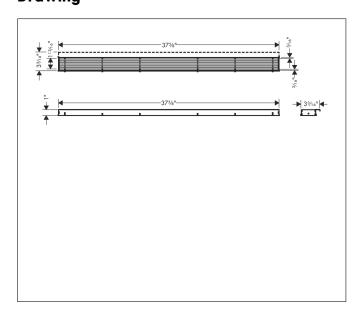

Brand hansgrohe

Art. Name RainDrain Match Boardwalk Trim 39 3/8" with Height Adjustable Frame

Art. Nr. 56123801

Surface Brushed Stainless Steel

1

Pos.

## **Product Picture**



## **Drawing**



## **Features**

- Consists of: design trim, height adjustable frame, wall installation flange
- Mounting type: wall-mounted, free in the floor
- Easy to clean surface
- Easy adjustment to tile thickness with height adjustable frame (7 – 18 mm)
- Tile thickness: up to 18 mm
- Suitable for any type of tile
- Up to 60 I/min drainage capacity
- Where to use: new construction, renovation
- Grate removal tool allows easy removal of the trim
- Wall mounting possible
- tile inlay depth: 12 mm
- Grate material: Stainless Steel 304 (1.4301)
- Suitable for primary and secondary drainage
- Frame width: 62 mm

## **Technology**