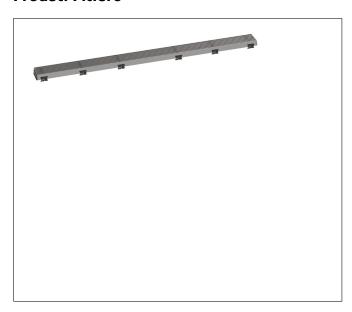

Brand hansgrohe

Art. Name RainDrain Match Boardwalk Trim 39 3/8" with Height Adjustable Frame

Art. Nr. 56123801

Surface Brushed Stainless Steel

1

Pos.

## **Product Picture**