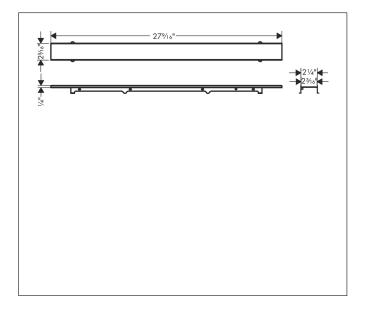

Brand hansgrohe

Art. Name RainDrain Rock Trim 23 5/8" Cut to Size and Tileable

Art. Nr. 56029001

Surface n.a. Pos. 1

## **Product Picture**



## **Drawing**



## **Features**

- Consists of: tileable trim, grate removal tool
- Mounting type: free in the floor, two-sided
- Can be shortened on site
- Frameless design
- Tile thickness: up to 40 mm
- Suitable for every type of tile and tile thickness
- Where to use: new construction, renovation
- Grate removal tool allows easy removal of the trim
- easy to clean
- 50 mm excess length on both sides
- $\bullet\,$  can be shortened to a minimum of 600 mm
- Grate material: Stainless Steel 304 (1.4301)
- Suitable for primary drainage

## **Technology**