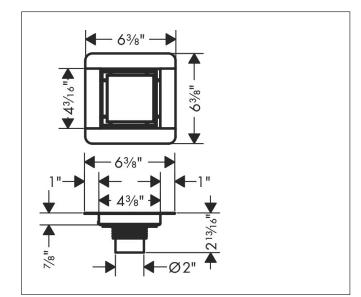

BrandhansgroheArt. NameRainDrain Brilliance Set 4"x 4" trim tileable rear cover and roughArt. Nr.56130801SurfaceBrushed Stainless SteelPos.1

## **Product Picture**



## Drawing



## Features

- Consists of: point drain, installation set, pre-assembled sealing membrane, grate removal tool
- Tileable on the back side
- Direction of outlet: vertical
- Easy to clean surface
- Easy adjustment to tile thickness with height adjustable frame (7 18 mm)
- Where to use: new construction, renovation
- Easy to clean siphon
- Grate removal tool allows easy removal of the trim
- Mounting type: free in the floor
- Grate material: Stainless Steel 304 (1.4301)
- Suitable for primary and secondary drainage

## Technology