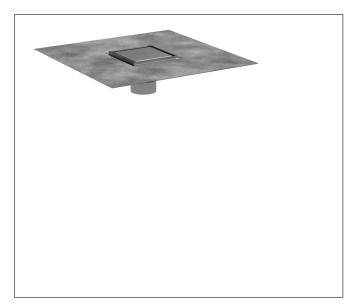

BrandhansgroheArt. NameRainDrain Brilliance Set 4"x 4" trim tileable rear cover and roughArt. Nr.56130801SurfaceBrushed Stainless SteelPos.1

## **Product Picture**