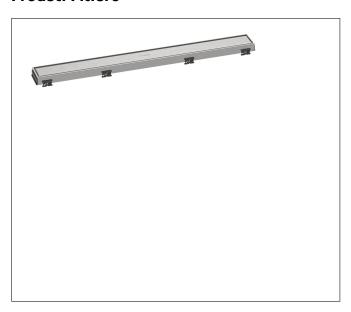

## **Product Picture**

Brand hansgrohe

Art. Name RainDrain Match Trim 27 5/8" with Height Adjustable Frame

Art. Nr. 56037801

Surface Brushed Stainless Steel

Pos. 1