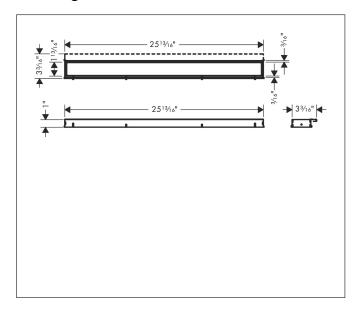

Brand hansgrohe

Art. Name RainDrain Match Trim 27 5/8" with Height Adjustable Frame

Art. Nr. 56037801

Surface Brushed Stainless Steel

Pos. 1

## **Product Picture**



## **Drawing**



## **Features**

- Consists of: design trim, height adjustable frame, wall installation flange
- Mounting type: wall-mounted, free in the floor
- Easy to clean surface
- Easy adjustment to tile thickness with height adjustable frame (7 - 18 mm)
- Tile thickness: up to 18 mm
- Suitable for any type of tile
- Up to 60 I/min drainage capacity
- Where to use: new construction, renovation
- Grate removal tool allows easy removal of the trim
- Wall mounting possible
- tile inlay depth: 12 mm
- Grate material: Stainless Steel 304 (1.4301)
- Suitable for primary and secondary drainage
- Frame width: 62 mm

## **Technology**