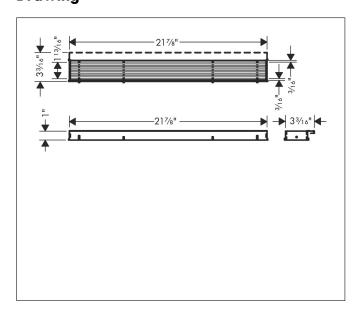

Brand hansgrohe

Art. Name RainDrain Match Boardwalk Trim 23 5/8" with Height Adjustable Frame

Art. Nr. 56115801

Surface Brushed Stainless Steel

1

Pos.

## **Product Picture**



## **Drawing**



## **Features**

- Consists of: design trim, height adjustable frame, wall installation flange
- Mounting type: wall-mounted, free in the floor
- Easy to clean surface
- Easy adjustment to tile thickness with height adjustable frame (7 – 18 mm)
- Tile thickness: up to 18 mm
- Suitable for any type of tile
- Up to 60 I/min drainage capacity
- Where to use: new construction, renovation
- Grate removal tool allows easy removal of the trim
- Wall mounting possible
- tile inlay depth: 12 mm
- Grate material: Stainless Steel 304 (1.4301)
- Suitable for primary and secondary drainage
- Frame width: 62 mm

## **Technology**