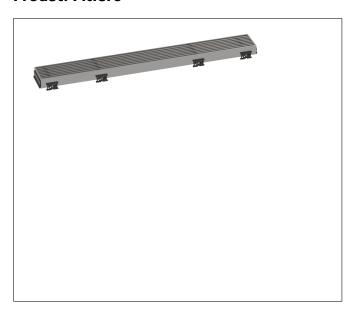

Brand hansgrohe

Art. Name RainDrain Match Boardwalk Trim 23 5/8" with Height Adjustable Frame

Art. Nr. 56115801

Surface Brushed Stainless Steel

1

Pos.

## **Product Picture**