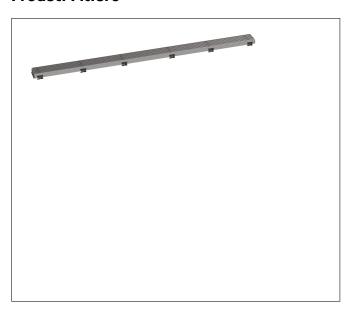

## **Product Picture**

Brand hansgrohe

Art. Name RainDrain Match Boardwalk Trim 47 1/4" with Height Adjustable Frame

Art. Nr. 56125801

Surface Brushed Stainless Steel

1

Pos.