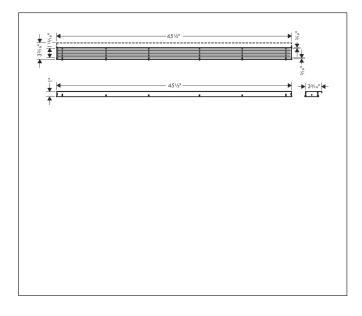

Brand hansgrohe

Art. Name RainDrain Match Boardwalk Trim 47 1/4" with Height Adjustable Frame

Art. Nr. 56125801

Surface Brushed Stainless Steel

1

Pos.

## **Product Picture**



## **Drawing**



## **Features**

- Consists of: design trim, height adjustable frame, wall installation flange
- Mounting type: wall-mounted, free in the floor
- Easy to clean surface
- Easy adjustment to tile thickness with height adjustable frame (7 - 18 mm)
- Tile thickness: up to 18 mm
- Suitable for any type of tile
- Up to 60 I/min drainage capacity
- Where to use: new construction, renovation
- Grate removal tool allows easy removal of the trim
- Wall mounting possible
- tile inlay depth: 12 mm
- Grate material: Stainless Steel 304 (1.4301)
- Suitable for primary and secondary drainage
- Frame width: 62 mm

## **Technology**