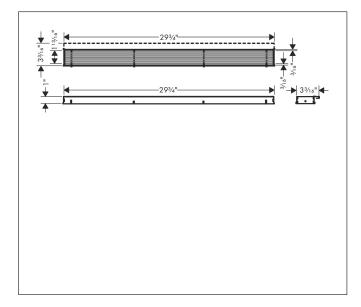

## Drawing

BrandhansgroheArt. NameRainDrain Match Boardwalk Trim 31 1/2" with Height Adjustable FrameArt. Nr.56119801SurfaceBrushed Stainless SteelPos.1