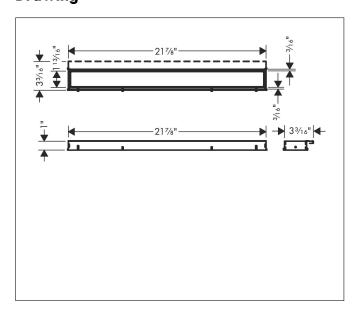

Brand hansgrohe

Art. Name RainDrain Match Trim 23 5/8" with Height Adjustable Frame

Art. Nr. 56036001
Surface chrome
Pos. 1

## **Product Picture**



## **Drawing**



## **Features**

- Consists of: design trim, height adjustable frame, wall installation flange
- Mounting type: wall-mounted, free in the floor
- Grate tileable on the rear, except for glass finishes (-450 and -610)
- Easy to clean surface
- Easy adjustment to tile thickness with height adjustable frame (7 – 18 mm)
- Tile thickness: up to 18 mm
- Suitable for any type of tile
- Up to 60 l/min drainage capacity
- Where to use: new construction, renovation
- Grate removal tool allows easy removal of the trim
- Wall mounting possible
- tile inlay depth: 12 mm
- Grate material: Stainless Steel 304 (1.4301)
- Suitable for primary and secondary drainage
- Frame width: 62 mm

## **Technology**