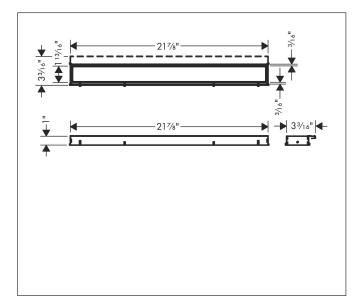

BrandhansgroheArt. NameRainDrain Match Trim 23 5/8" with Height Adjustable FrameArt. Nr.56036671Surfacematte blackPos.1

## **Product Picture**



## Drawing



## Features

- Consists of: design trim, height adjustable frame, wall installation flange
- Mounting type: wall-mounted, free in the floor
- Grate tileable on the rear, except for glass finishes (-450 and -610)
- Easy to clean surface
- Easy adjustment to tile thickness with height adjustable frame (7 18 mm)
- Tile thickness: up to 18 mm
- Suitable for any type of tile
- Up to 60 l/min drainage capacity
- Where to use: new construction, renovation
- Grate removal tool allows easy removal of the trim
- Wall mounting possible
- tile inlay depth: 12 mm
- Grate material: Stainless Steel 304 (1.4301)
- Suitable for primary and secondary drainage
- Frame width: 62 mm

## Technology