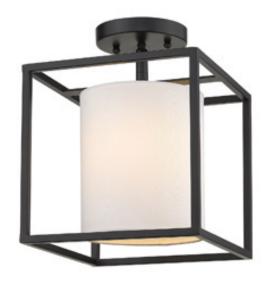

## Semi-Flush

This simple and versatile look is at home in transitional to modern settings. The smooth, matte black finish adds a contemporary feel. The neutral white shade dresses up the look, while softening the geometric lines and gently diffusing the light. Easily customize the height of the fixture to suit your installation needs.

| Fixture Finish:              | Black                |                          |
|------------------------------|----------------------|--------------------------|
| Glass/Shade Finish:          | Modern White Shade   |                          |
| Materials:                   | Steel                |                          |
| Fixture Width:               | 14.5"                | 36.83                    |
| Fixture Height:              | 22.5"                | 57.15                    |
| Fixture Extension            | 14.5"                | 36.83                    |
| Glass Diameter:              | 6.25"                | 15.875                   |
| Glass Height:                | 7.5"                 | 19.05                    |
| Canopy Backplate Dimensions: | 4.75"Dia x 0.75"E    | 12.065cmDia x 1.905cmE   |
| Chain:                       | NA                   | NA                       |
| Rod:                         | 1ea 6", 3ea 12"      | 1ea 15.24cm, 3ea 30.48cm |
| Wire:                        | 10'                  | 3.048m                   |
| Bulb Type:                   | Incandescent, Type A |                          |
| Wattage:                     | 1 × 60W(M)           |                          |
| Voltage:                     | 120                  |                          |
| Install Position:            |                      |                          |
| Approved Location:           | Damp Location        |                          |
|                              |                      |                          |