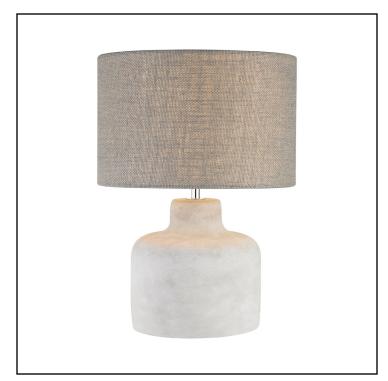

#### Category: Indoor Lighting

Item Number: D2950

Collection: Rockport

UPC Code: 748119095981

Description: Rockport 1 Light Table Lamp In

**Polished Concrete** 

The Rockport Table Lamp showcases a smooth-as-stone polished concrete base with a handcrafted shape story and a soothing Crème Sand palette. Ideal for neutral-themed design spaces, bringing an effortless, natural look. A Dark Taupe burlap shade adds rich color and rustic textural contrast.