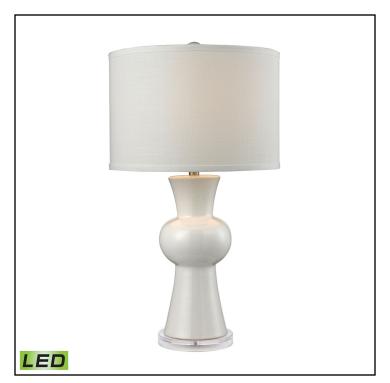

## **FEATURES**

Finish: Gloss White Shade/Glass: White

### **MATERIALS**

**Body: Ceramic** 

Shade/Glass: Shade/Glass: Linen

#### Category: Indoor Lighting

Item Number: D2618-LED

Collection: White Ceramic

UPC Code: **748119080505** 

Description: White Ceramic LED Table Lamp With

**Textured White Linen Hardback Shade** 

Modern In Form This Ceramic Lamp Is Finished In Gloss White And Provides A Clean Modern Accent. Topped With A White Linen Shade The Texture Of The Fabric Makes Sure It Retains A Sense Of Casual Cool.