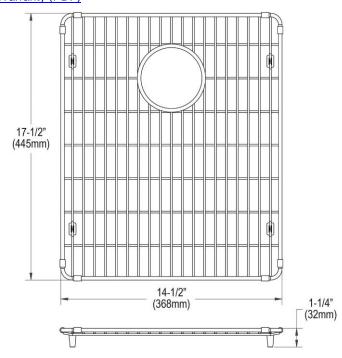

## PRODUCT SPECIFICATIONS

Elkay Crosstown Stainless Steel 14-1/2" x 17-1/2" x 1-1/4" Bottom Grid. Overall dimensions are 14-1/2" x 17-1/2" x 1-1/4".

Made of Stainless Steel

| Material:   | Stainless Steel            |
|-------------|----------------------------|
| Finish:     | Polished Stainless Steel   |
| Dimensions: | 14-1/2" x 17-1/2" x 1-1/4" |