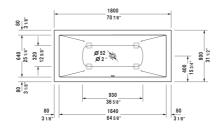

| Bathtub                                                                                            | Dimension                        | Weight   | Order number    |
|----------------------------------------------------------------------------------------------------|----------------------------------|----------|-----------------|
| rectangle, drop-in, with support frame, with tv<br>slopes, cUPC® listed*, DuraSolid® A , Filling c | vo backrest<br>capacity 44.9 gal |          |                 |
| Colors                                                                                             |                                  |          |                 |
| 00 White                                                                                           |                                  |          |                 |
| Variant                                                                                            |                                  |          |                 |
| Base tub                                                                                           | 70 7/8" x 31 1/2" Inc            | h 182 lb | 700426000000090 |
| Infobox                                                                                            |                                  |          |                 |
| * Complies with the following standards: CSA B45.5/IAPM0 Z124                                      |                                  |          |                 |
|                                                                                                    |                                  |          |                 |
| Suitable products                                                                                  |                                  |          |                 |
| Tile flange ,                                                                                      |                                  |          | 790112          |
| Cable-driven waste and overflow brass,                                                             |                                  | 790250   |                 |

All drawings contain the necessary measurements which are subject to standard tolerances. They are stated in inch & mm and are non-binding. Exact measurements, in particular for customized installation scenarios, can only be taken from the finished ceramic piece.