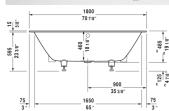

| Bathtub                                                                                            | Dimension                        | Weight   | Order number    |
|----------------------------------------------------------------------------------------------------|----------------------------------|----------|-----------------|
| rectangle, drop-in, with support frame, with tv<br>slopes, cUPC® listed*, DuraSolid® A , Filling c | vo backrest<br>capacity 44.9 gal |          |                 |
| Colors                                                                                             |                                  |          |                 |
| 00 White                                                                                           |                                  |          |                 |
| Variant                                                                                            |                                  |          |                 |
| Base tub                                                                                           | 70 7/8" x 31 1/2" Inc            | h 182 lb | 700426000000090 |
| Infobox                                                                                            |                                  |          |                 |
| * Complies with the following standards: CSA B45.5/IAPM0 Z124                                      |                                  |          |                 |
|                                                                                                    |                                  |          |                 |
| Suitable products                                                                                  |                                  |          |                 |
| Tile flange ,                                                                                      |                                  |          | 790112          |
| Cable-driven waste and overflow brass,                                                             |                                  | 790250   |                 |

All drawings contain the necessary measurements which are subject to standard tolerances. They are stated in inch & mm and are non-binding. Exact measurements, in particular for customized installation scenarios, can only be taken from the finished ceramic piece.