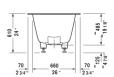

| Bathtub                                                                                            | Dimension                        | Weight   | Order number    |
|----------------------------------------------------------------------------------------------------|----------------------------------|----------|-----------------|
| rectangle, drop-in, with support frame, with tv<br>slopes, cUPC® listed*, DuraSolid® A , Filling c | vo backrest<br>capacity 44.9 gal |          |                 |
| Colors                                                                                             |                                  |          |                 |
| 00 White                                                                                           |                                  |          |                 |
| Variant                                                                                            |                                  |          |                 |
| Base tub                                                                                           | 70 7/8" x 31 1/2" Inc            | h 182 lb | 700426000000090 |
| Infobox                                                                                            |                                  |          |                 |
| * Complies with the following standards: CSA B45.5/IAPM0 Z124                                      |                                  |          |                 |
|                                                                                                    |                                  |          |                 |
| Suitable products                                                                                  |                                  |          |                 |
| Tile flange ,                                                                                      |                                  |          | 790112          |
| Cable-driven waste and overflow brass,                                                             |                                  | 790250   |                 |

All drawings contain the necessary measurements which are subject to standard tolerances. They are stated in inch & mm and are non-binding. Exact measurements, in particular for customized installation scenarios, can only be taken from the finished ceramic piece.