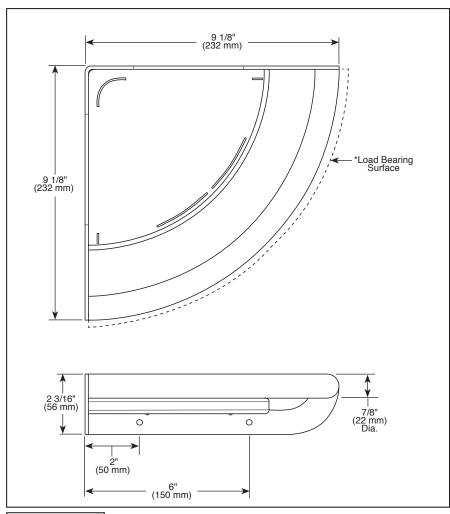

## **STANDARD SPECIFICATIONS:**

- Wood blocking is preferable behind all wall surfaces. If wood blocking is not available, the supplied fasteners are recommended.
- Mounting hardware and mounting template included with product.
- 7/8" diameter assist bar.
- Maximum 300 lbs. as an assist bar on indicated surface when properly installed.