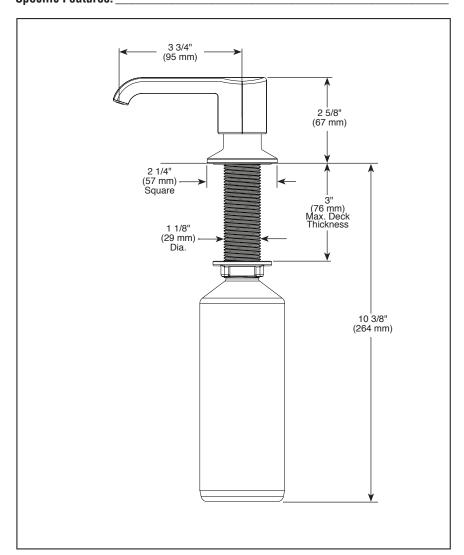

## **STANDARD SPECIFICATIONS:**

- 13 ounce bottle
- Refillable from above the deck
- Fits hole size 1 3/8" +/- 1/8"