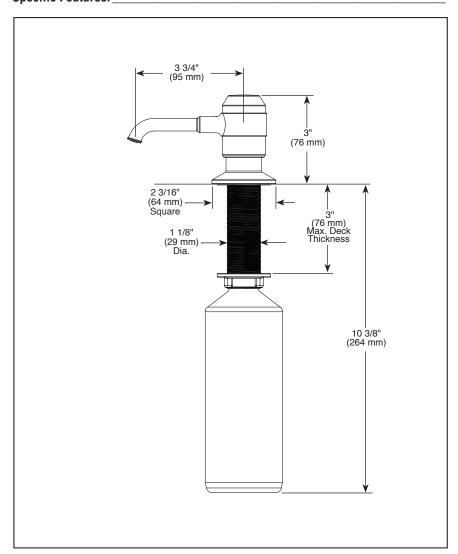

## STANDARD SPECIFICATIONS:

- 13 ounce bottle
- Refillable from above the deck
- Fits hole size 1 3/8" +/- 1/8"