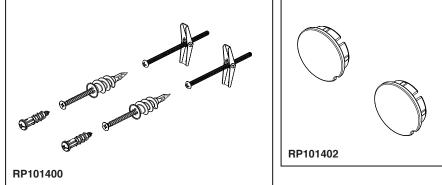

## **STANDARD SPECIFICATIONS:**

- Wood blocking is preferable behind all wall surfaces. If wood blocking is not available, try finding a wood stud to anchor at least one end of this accessory.
- Mounting hardware and mounting instructions included with product.
- Note: Plastic anchors, screws, toggle bolts, and mounting brackets are included with the mounting hardware.
- All metal construction