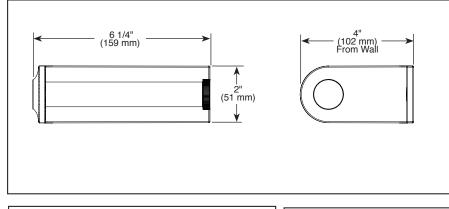

## **STANDARD SPECIFICATIONS:**

- Wood blocking is preferable behind all wall surfaces. If wood blocking is not available, try finding a wood stud to anchor at least one end of this accessory.
- Mounting hardware and mounting instructions included with product.
- Note: Plastic anchors, screws, toggle bolts, and mounting brackets are included with the mounting hardware.
- All metal construction