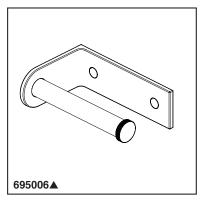

## BRIZO<sup>®</sup> ACCESSORIES

■ Kintsu<sup>™</sup> Collection
■ Open Post Tissue Holder

## **STANDARD SPECIFICATIONS:**

- Wood blocking is preferable behind all wall surfaces. If wood blocking is not available, try finding a wood stud to anchor at least one end of this accessory.
- Mounting hardware and mounting instructions included with product.
- Note: Plastic anchors, screws, toggle bolts, and mounting brackets are included with the mounting hardware.
- All metal construction