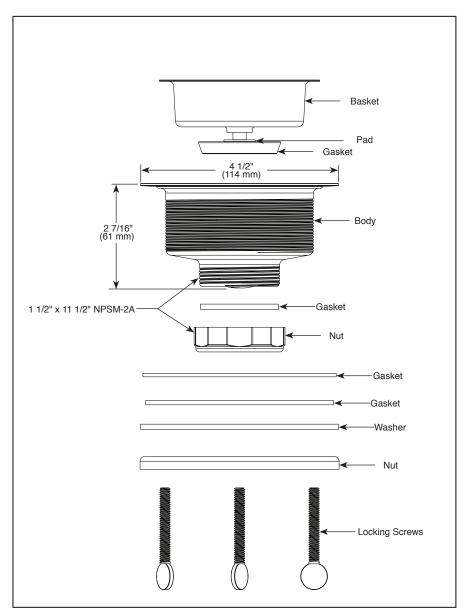

## FLANGE AND STRAINER

## **STANDARD SPECIFICATIONS:**

- 4 1/2" diameter brass flange
- Kitchen sink applications
- Top mount flange provides easy installation
  Brass strainer and basket ensure quality and reliability